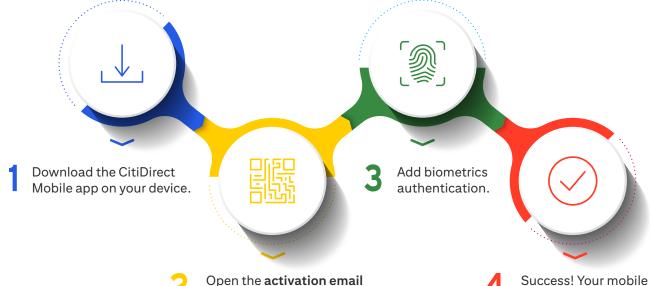

# Convenient

- · Activation takes less than 2 minutes.
- · Login via a quick QR code scan. Add biometrics as an option.
- Reactivation at your fingertips.

#### **Get Started**

and follow the instructions to activate with a QR code.

Success! Your mobile token is now activated.

See the video (click CC to select the language): Activation >> | Login >>

Detailed information about fees and commissions, the product functionality, requirements and conditions of product use, as well as risks connected with it, will be provided by Relationship Manager.