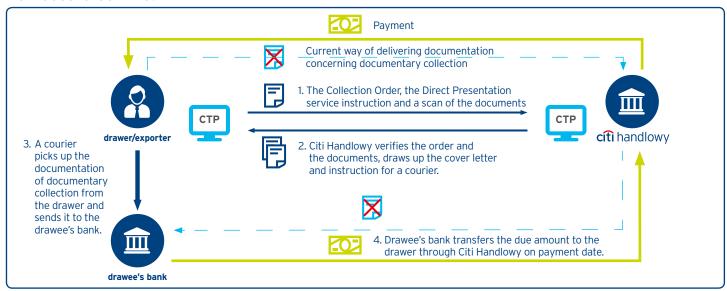

# How does it look like?

# How to order the service?

The documentary collection drawer (exporter) submits the following through the Citi Trade Portal:

- · the Collection Order
- the Direct Presentation service instruction and
- scans of commercial documents listed in the Collection Order.

# **Conditions**

The Direct Presentation service is available to the drawer who:

- is a client having an account at Citi Handlowy
- uses Citi Trade Portal (a documentary collection module).

Drawer is obliged to have the original commercial documents, which were sent in the form of scans through the CTP platform and transfer appropriate documents to the courier on a set day.