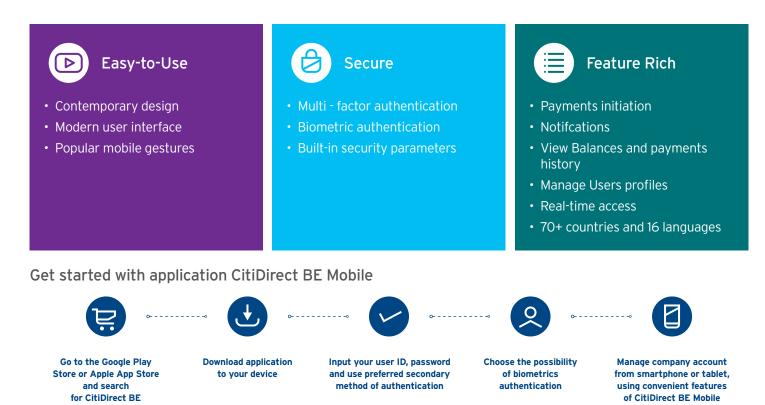

## CitiDirect BE® Mobile

Manage everyday transactions, view account balances and more - directly from the smartphone or tablet.

CitiDirect BE Mobile application is a mobile version of CitiDirect BE system, that laverages the same security and technology. CitiDirect BE Mobile is easy-to-use, secure and feature rich.

The use of CitiDirect BE Mobile and biometrics authentication requires additional authorization by the CitiDirect BE Security Manager. Technical requirements: smartphone or tablet with operating system ANDROID (version 5.0 and higher) or APPLE iOS (version 8.0 and higher).

If you would like to use CitiDirect BE Mobile via internet browser, please choose <u>https://m.citidirect.com</u> and login the same way like to the main version of the system.

Detailed information about fees and commissions, the product functionality, requirements and conditions of product use, as well as risks connected with it, will be provided by Bank Advisor.