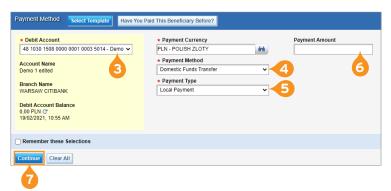

stead of an underscore, e.g. an email address jan\_nowak@mail.pl should be entered as: jan+nowak(at)mail.pl
    - **Line 4** 9-digit telephone number to which the order number will be sent, e.g. 601234567
  - <u>Faster Payment</u> select this option to send an Express Elixir transfer (up to the maximum amount of PLN 100,000; this service has to be available both at the sender's and recipient's bank. The table of banks' availability in the Express Elixir system can be found on the website <u>www.expresselixir.pl</u>).

CitiDirect BE® ✓ CitiDirect Services Payments Receivables & Trade / Collections eForms Client Logged in as: DEMO POLAND Payment Initiation Template Management Create New Outgoing Pay Using Templates Quick Entry From Templates To Submit/Modify Input New Outgoing To Authorize





- · Mark this Payment as Important in the item Payments -> Show all payments. The transaction will be displayed as first.
- · Sorbnet.
- 9. Enter Beneficiary Details:
  - Beneficiary Name: Bank Handlowy w Warszawie S.A., ul. Senatorska 16, 00-923 Warszawa
  - Beneficiary Account Number account number stated in the agreement: 92 1030 1508 0000 0001 0002 7917
- 10. If you wish to save a payment as a template, tick the option Save As Template and complete the details.
- 11. Select Submit in order to enter the transaction.

## More useful tips on how to use CitiDirect BE can be found HERE >>