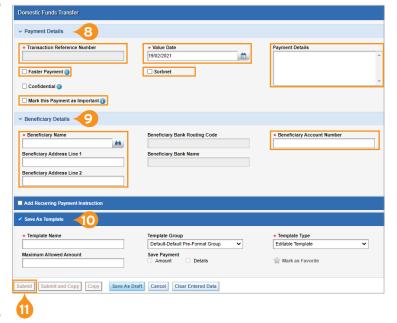

- · Mark this Payment as Important in the item Payments -> Show all payments. The transaction will be displayed as first.
- · Sorbnet.
- 9. Enter Beneficiary Details:
  - Beneficiary Name: Bank Handlowy w Warszawie S.A., ul. Senatorska 16, 00-923 Warszawa
  - Beneficiary Account Number account number stated in the agreement: 92 1030 1508 0000 0001 0002 7917
- 10. If you wish to save a payment as a template, tick the option Save As Template and complete the details.
- 11. Select Submit in order to enter the transaction.