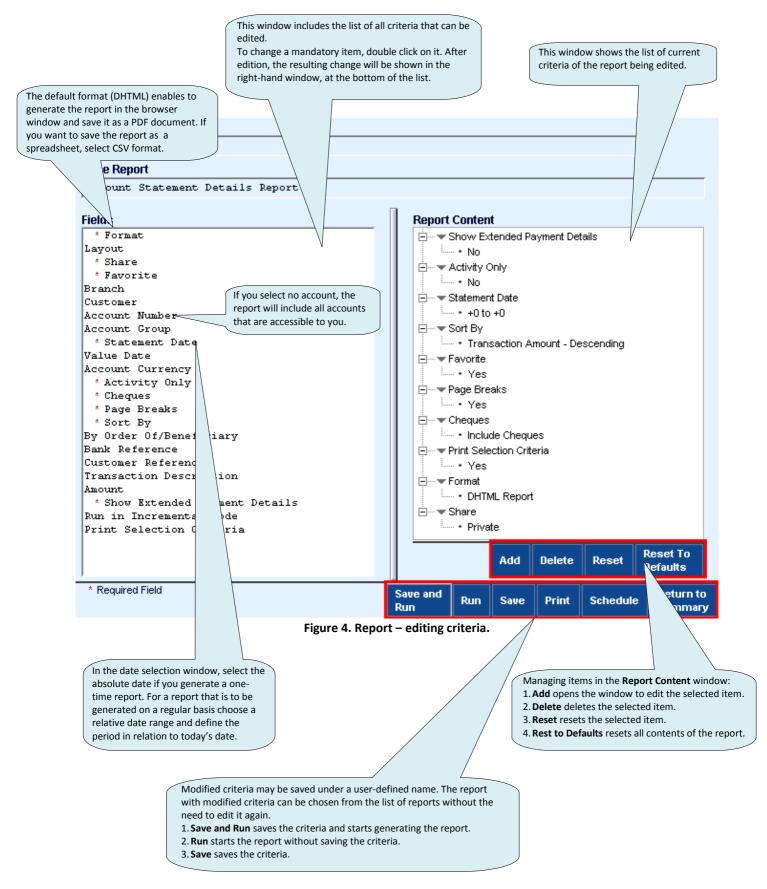

#### **Editing Report Criteria**

Select a report and click on Edit Report (see the previous page)

citi handlowy

6