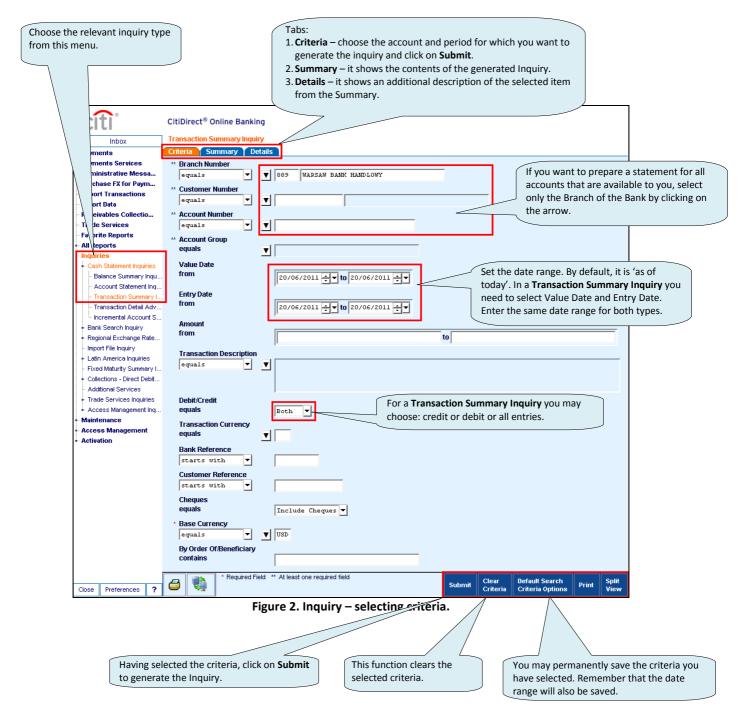

### 2. Inquiries

The following inquiries may be executed in the system:

- **Balance Summary Inquiry** it shows the list of opening and closing balances of selected accounts in a determined period.
- **Transaction Summary Inquiry** it shows the list of accounting operations on selected accounts in a determined period.
- Account Statement Summary it shows the list of accounting operations on selected accounts and their opening and closing balances in a determined period.

#### An Inquiry may be generated for the current month and up to 3 months backwards!

5

citi handlowy

There are 3 main groups of reports:

- 1. Cash Balances Reports
- 2. Cash Account Statements Reports
- 3. Cash Transaction Initiation Reports