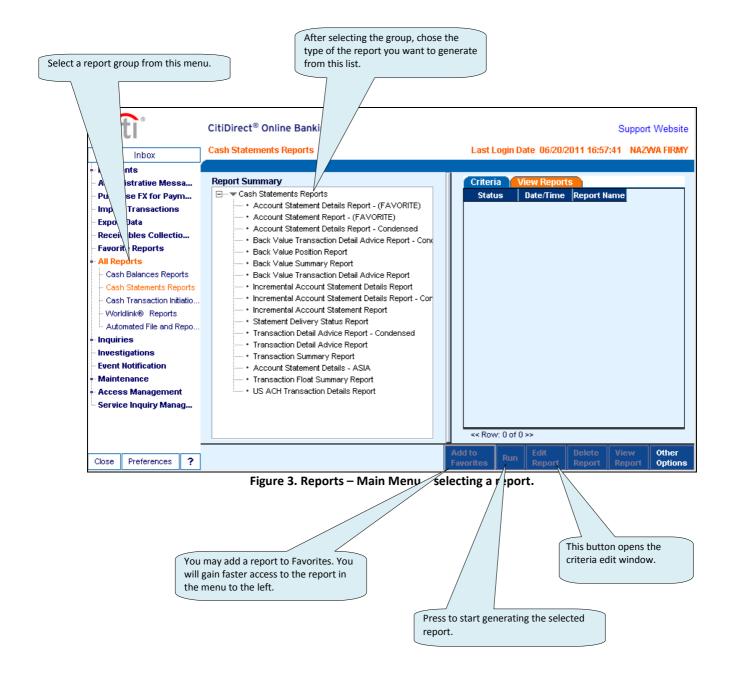

#### **Editing Report Criteria**

Select a report and click on Edit Report (see the previous page)

citi handlowy

6

#### **Description of Selected Reports**

1. Balance Report – list of opening and closing balances.

2. Account Statement Report – list of opening and closing balances and accounting operations for each day in the selected period. Each accounting entry is briefly described and contains one line in the statement.